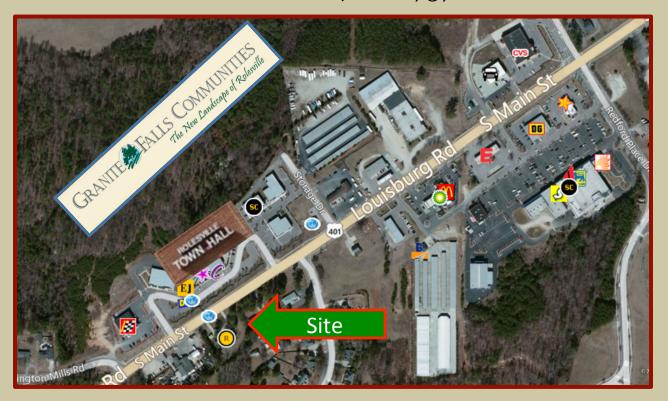

## Market Area

**Basic Property Information** 

- 3,037sf Office/Retail/Showroom/Storage
- 1.02 Acres Zoned CO-CZ (Office/Low Impact Retail)
- 30,000 VPD Traffic Count (DOT 2014)
- 200' Road Frontage ~ Monument Signage
- Excellent Access ~ Two (2) Curb Cuts
- Great Visibility from signalized intersection at Burlington Mills Rd.
- FOR SALE AT: \$575,000
- FOR LEASE AT: \$12.00psf Modified Gross

### **Master Planned Communities**

### **GRANITE FALLS COMMUNITIES**

If you've been longing for the peacefulness of a small town with big city amenities, then welcome home to Granite Falls Communities, located in the beautiful town of Rolesville in Northern Wake County. Four distinct neighborhoods are within Granite Falls Communities

#### WELCOME TO GRANITE FALLS

Welcome to Granite Falls Swim & Athletic Club, Northern Wake County's Premier Fitness & Year-Round Swim Club. This family-friendly progressive athletic club offers a fit lifestyle for every age.

#### Amenities Include:

- · 60,000 sq. ft. full-service athletic center
- · Outdoor and indoor pool complex
- · State-of-the-art fitness equipment with cardio cinemas
- A variety of aerobic, yoga, and pilates classes
- · KidzFit classes and KidZone areas