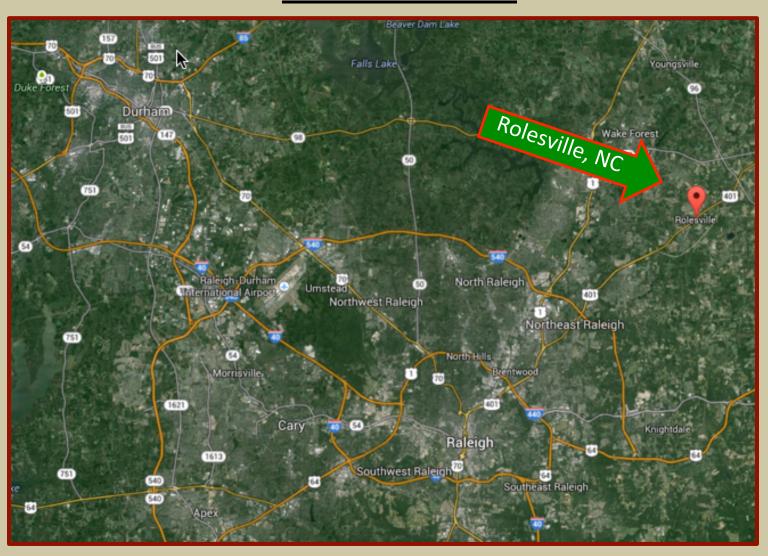

### **Location Overview**

Rolesville, the second oldest town in Wake County, is located northeast of Raleigh (approx. 12 miles) at the intersection of U.S. Highway 401 North and Rolesville Road (Young Street). The town was named for an early prominent citizen, William (Billy) Roles, and was originally incorporated in 1837. Roles was a landowner, merchant (his store is the present Meeting Hall and Chamber Office), cotton broker and cotton gin owner, postmaster, deacon and trustee of the Baptist Church. In 1832 he also founded the first local school, the Rolesville Academy. Rolesville continues today with state of the art educational institutions and infrastructure positioning this vibrant community for future growth!

## Town of Rolesville

Rolesville is a small town nestled in northeastern Wake County just outside the capital city of Raleigh. It is the second oldest town in Wake County and one of the fastest growing towns in the State of North Carolina for the past several years.