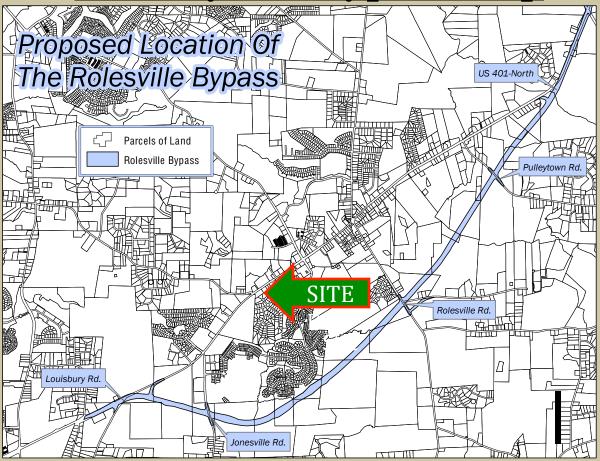

# US Hwy 401 Bypass Map

**Note**: While the Bypass will relieve traffic of 30,000 VPD, Main Street/US 401 will remain the main access artery for the majority of Rolesville's estimated residential population of over 69,038 in 2018 within a 5 mile radius of site. (*Source ERSI Forecasts*)