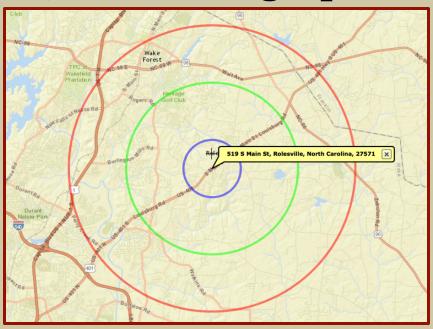

# **Quick Demographics**

| 519 S Main St, Rolesville, North Carolina, 27571,<br>Ringsl 1, 3, 5 mile radii |          | Latitude: 35.915309891<br>Longitude: -78.47083040 |          |
|--------------------------------------------------------------------------------|----------|---------------------------------------------------|----------|
| Kingst 1, 3, 3 mile radii                                                      | 1 mile   | 3 miles                                           | 5 miles  |
| Population                                                                     | 1 mile   | 5 Illies                                          | 5 miles  |
| 2000 Population                                                                | 980      | 7,605                                             | 24,922   |
| 2010 Population                                                                | 2,520    | 18,269                                            | 54,778   |
| 2013 Population                                                                | 2,854    | 21,191                                            | 60,321   |
| 2018 Population                                                                | 3,431    | 25,336                                            | 69,038   |
| Average Household Income                                                       |          |                                                   |          |
| 2013 Average Household Income                                                  | \$74,293 | \$89,802                                          | \$82,843 |
| 2018 Average Household Income                                                  | \$82,221 | \$102,199                                         | \$95,927 |

# US Hwy 401 Bypass Map

**Note**: While the Bypass will relieve traffic of 30,000 VPD, Main Street/US 401 will remain the main access artery for the majority of Rolesville's estimated residential population of over 69,038 in 2018 within a 5 mile radius of site. (*Source ERSI Forecasts*)